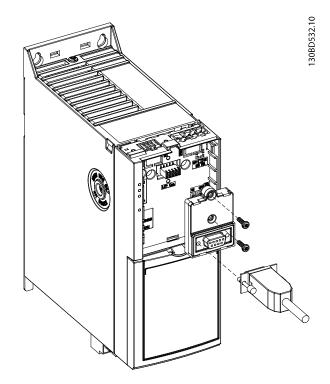

## Installation Instructions Graphical LCP Adapter

Use the adapter to connect the  $\mbox{VLT}^{\mbox{\scriptsize B}}$  Control Panel LCP 102 to the frequency converter via a cable.

## Items supplied

Code number of the graphical LCP adapter is 132B0281. The kit includes:

- GLCP adapter.
- 2 screws.

Code number of the LCP remote mounting kit is 130B1113. The kit includes:

- Graphical LCP.
- Fasteners.
- 3 m (9.8 ft) cable.
- Gasket.

## Mounting the Option

Mount the option according to Illustration 1.1.

Illustration 1.1 Mounting the Adapter

Danfoss

Danfoss can accept no responsibility for possible errors in catalogues, brochures and other printed material. Danfoss reserves the right to alter its products without notice. This also applies to products already on order provided that such alterations can be made without subsequential changes being necessary in specifications already agreed. All trademarks in this material are property of the respective companies. Danfoss and the Danfoss logotype are trademarks of Danfoss A/S. All rights reserved.